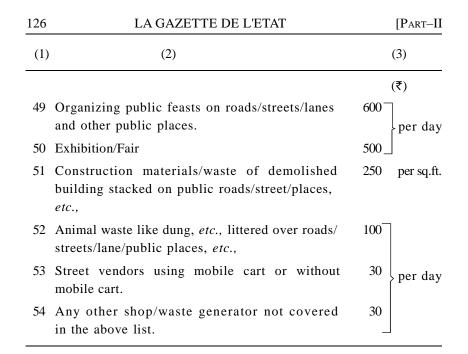

| (1) | (2)                                                                                                                 |       | (3)                     |
|-----|---------------------------------------------------------------------------------------------------------------------|-------|-------------------------|
|     |                                                                                                                     | (     | (₹)                     |
| 27  | Clinic/Dispensary/Hospital with more than 50 beds (Treated waste only).                                             | 2,500 | ]                       |
| 28  | Commercial offices/Government offices/Banks/<br>Insurance offices and other similar public/<br>private enterprises. | 250   | per month               |
| 29  | Educational institutions                                                                                            | 250   |                         |
| 30  | Godown/Cold storages (non-hazardous)                                                                                | 200 _ |                         |
| 31  | Marriage hall/Festival hall/Community hall                                                                          | 2,500 | per function<br>per day |
| 32  | Hair cutting saloon/Beauty parlour                                                                                  | 100 - |                         |
| 33  | Laundry/Washing places                                                                                              | 100   |                         |
| 34  | Petrol bunk                                                                                                         | 300   |                         |
| 35  | Automobiles-water service station                                                                                   | 300   |                         |
| 36  | Automobile workshop                                                                                                 | 100   |                         |
| 37  | Automobile spare parts shop                                                                                         | 100   |                         |
| 38  | $Fancy\ stores/Gift\ shop/Book\ stall/Stationery\ shop.$                                                            | 100   |                         |
| 39  | Small and cottage industries/Workshops                                                                              | 200   |                         |
| 40  | Industries/Factories/Workshop/Foundries/Saw mill/Rice mill (non-chemical).                                          | 600   | per month               |
| 41  | Poultries/Cow shed/Pigsty/Stable, etc.,                                                                             | 300   |                         |
| 42  | Home appliances/General stores                                                                                      | 500   |                         |
| 43  | Jewellery shop                                                                                                      | 500   |                         |
| 44  | Shops dealing with electrical and electronic goods.                                                                 | 500   |                         |
| 45  | Furniture mart/Wood working unit                                                                                    | 500   |                         |
| 46  | Toddy/Arrack/Liquor shop/Bar                                                                                        | 500   |                         |
| 47  | Condiments shop                                                                                                     | 100   |                         |
| 48  | Agriculture waste/Horticulture waste/Garden waste.                                                                  | 20 _  |                         |